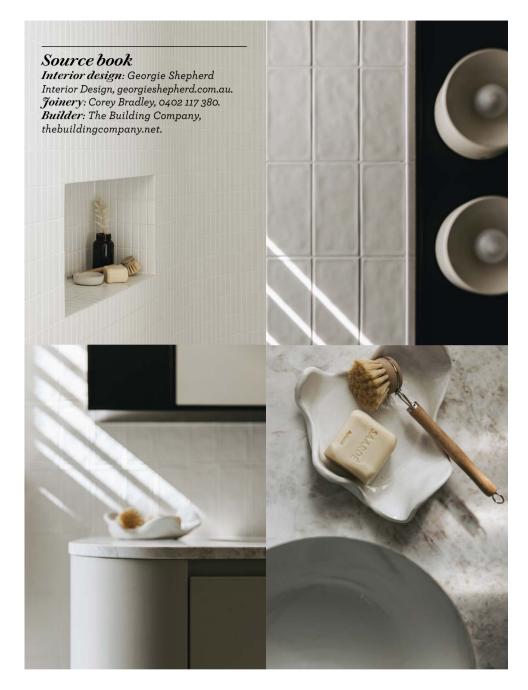

#### Crucial details

"Natural materials were used to give the space personality and depth," says Georgie. She chose Lorde White marble from CDK Stone for the vanity top, Fibonacci Flannel Flower' terrazzo flooring, and fittings from Astra Walker's 'Icon' range in Iron Bronze to complete the scheme. Two 'Anton' mini ceramic wall sconces from Volker Haug Studio add extra curves. >