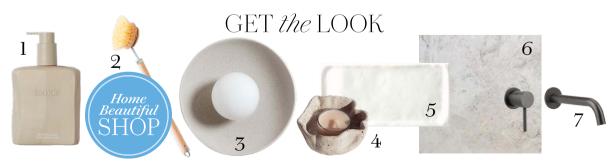

### Beautiful BATHROOMS

1. Medina hand & body wash, \$45/300ml, Saardé. 2. Kinfolk & Co natural dish brush, \$24, Home Beautiful. 3. Ceramic wall sconce, \$495, Robert Gordon Interiors. 4. Saide 'Soleil' wave tealight holder/trinket bowl, \$37, Hardtofind. 5. 'Satinato' tile (75mm x 150mm), \$125.73/sqm, Academy Tiles. 6. Lorde White marble, from \$539/sqm, CDK Stone. 7. 'Sola' mixer & spout set in Brushed Gunmetal, \$339.80, Abi Interiors.